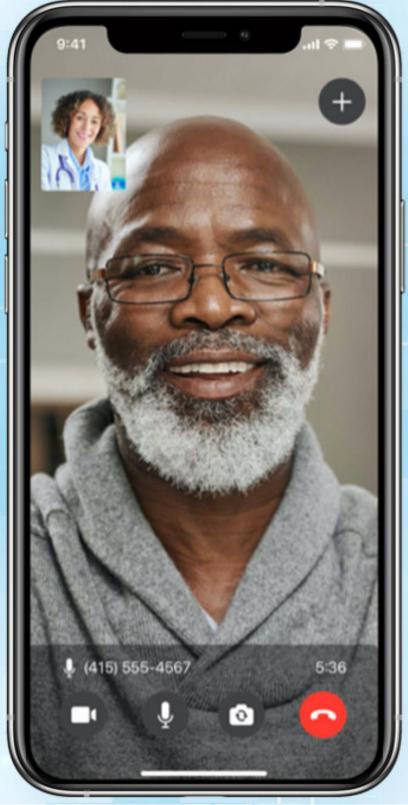

### **VIRTUAL URGENT CARE**

- The easy and trusted way for **adults and** children to request doctor's visits on demand for minor illnesses and injuries.
- The care your employees want, when and where they want it **—online**, by **phone** —24/7/365.
- A cost-effective solution, employees and up to 7 family members pay **\$0 for unlimited visits**
- Employees can avoid missing work due to  $\bullet$ unnecessary trips to the ER, urgent care, or doctor's office.

#### Meet with the provider