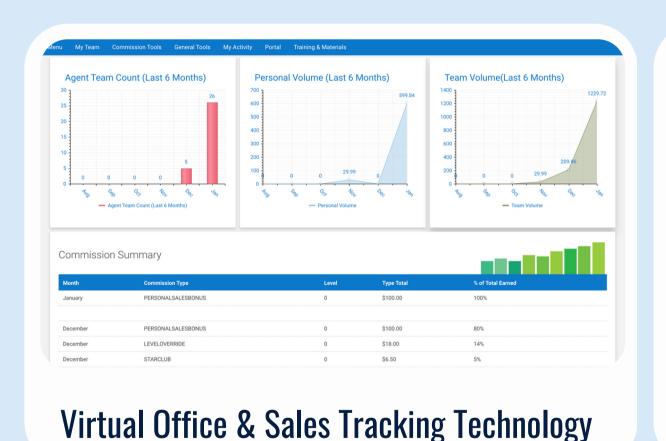

# Become An Agent/Reseller and Gain Immediate Access to Sales Tools, Training & Support for only \$100 Annually!

**AGENT PERKS** 

Marketing Materials, Databases & Support

- Work On Your Own Time
- Build Residual Income
- Personal Sales Support
- 24/7 Customer Support

### Option to Unlock Team Building and Leadership Bonuses

| AGENT TITLE           | Trainer             | Senior Trainer        | Director                 | Regional Director        | National Director        |
|-----------------------|---------------------|-----------------------|--------------------------|--------------------------|--------------------------|
| (Volume Requirements) | \$100 PV / \$600 TV | \$300 PV / \$3,000 TV | \$1,000 PV / \$15,000 TV | \$1,500 PV / \$30,000 TV | \$3,000 PV / \$90,000 TV |
| Personal Sales- 15%   |                     |                       |                          |                          |                          |
| Level 2 Sales- 10%    |                     |                       |                          |                          |                          |
| Level 3 Sales- 5%     |                     |                       |                          |                          |                          |
| Level 4 Sales- 4%     |                     |                       |                          |                          |                          |
| Level 5 Sales- 3%     |                     |                       |                          |                          |                          |
| Level 6 Sales- 2%     |                     |                       |                          |                          |                          |
| Level 7 Sales- 1%     |                     |                       |                          |                          |                          |