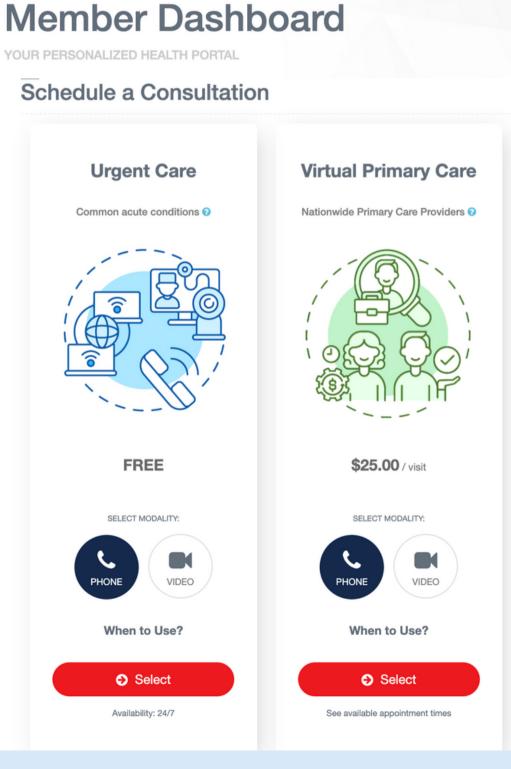

# Virtual Urgent Care

Quickly get prescriptions for common ailments like strep throat, flu, UTIs, diarrhea, and allergies. Available via phone or online with an average wait time of 14 minutes, guaranteed within 2 hours.

# Virtual Primary Care

Schedule consultations for weight loss, men's health for issues like erectile dysfunction, women's health, prescription refills, referrals to specialists, and preventive health measures.