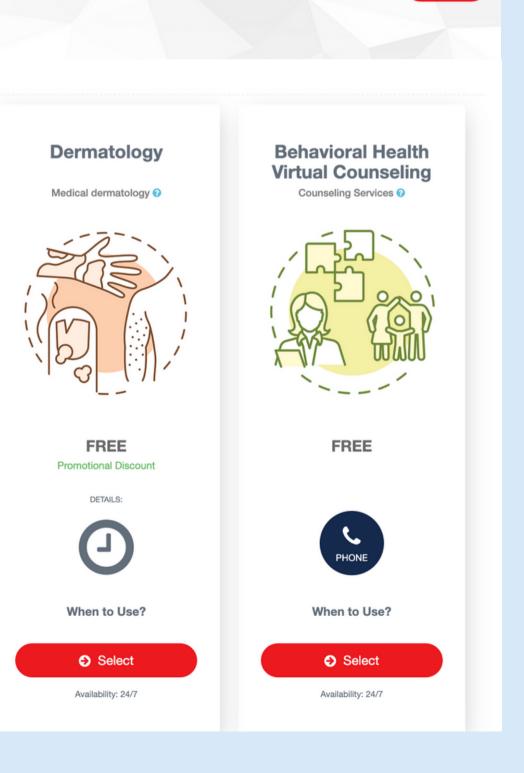

## Virtual Primary Care Consults are only \$25

Top Chronic Meds are only \$5 per prescription

**Member Perks** 

(3) FREE Dermatology Consults per Family

\*Compared to the average cost of \$170 per consult, per person.

# Virtual Talk Therapy

Connect with licensed therapists who specialize in behavioral health concerns like stress, anxiety, depression, loss of a loved one, and more! Get confidential consultations ON-DEMAND!