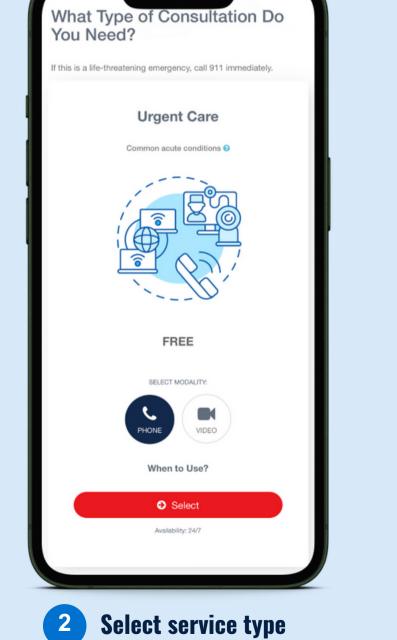

ntal health counselors.
- **Option 2:** (Scheduled Counseling Sessions) Our team can select and schedule a visit with a provider that **matches their needs**.
- **The modality of the visi**t is up to the provider and patient preference (video vs. phone).
- **Convenient appointments** during the evenings and weekends, and most clients have an appointment within four days of requesting one.





Patients can **meet** with the same therapist



#### **Key Features**

Available **nationwide** (all 50 states)



Visits scheduled in as few as a few business days



The average therapy visit is **40 minutes** 

#### What We Treat

Addiction Anxiety Depression Divorce Eating Disorders Grief/Loss **Mood Swings** Panic Attacks Performance Coaching Relationships Sexuality And more

# HOW IT WORKS







KonnectMD Virtual Healthcare





5

#### Meet with the provider



#### (FREE BENEFIT)

• Digital drug savings card that can be used for **discounts of up to 80%** on most Rx drugs.

#### (UPGRADED RX BENEFIT)

- Acute/Immediate Need: **Pick up the top 125 most prescribed acute medications** for up to a 21-day supply at NO COST.
- Chronic/Maintenance Need: **Access the top** 480 most prescribed chronic meds- 90-day supply, home delivered at NO COST.





#### **Key Features**

Available **nationwide** (all 50 states)



Lowest priced insulin at \$19.88 per vial

Patients can pickup acute meds from any pharmacy



Chronic meds are **home delivered** in a 90 Day Supply

#### **Commonly Used For**

Allergies Antibiotics Antifungals Antihistamines Anti-inflammatory Antivirals Asthma

**Ca