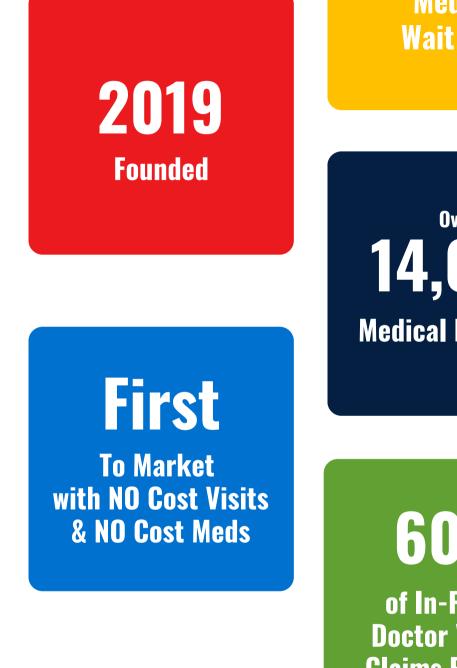

#### **14 min.** Median

Wait Time

over **14,000** Medical Providers

> 60% of In-Person

Doctor Visits & Claims Reduced